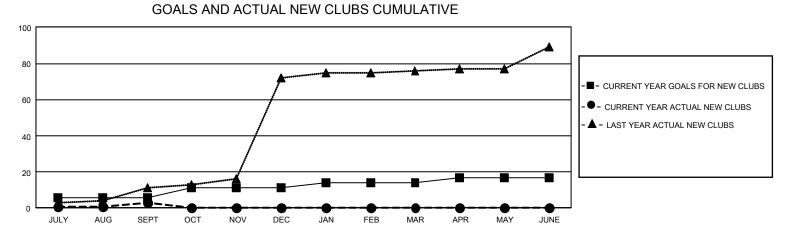

## GAT MONTHLY MEMBERSHIP PROGRESS REPORT

GMT Constitutional Area 6, Group F

REPORT DOES NOT INCLUDE CLUBS IN UNDISTRICTED AREAS.

| Clubs                 |               |           |               | Members               |                         |                         |                                                    |
|-----------------------|---------------|-----------|---------------|-----------------------|-------------------------|-------------------------|----------------------------------------------------|
| RESULTS FOR 2021-2022 |               |           |               | RESULTS FOR 2021-2022 |                         |                         |                                                    |
| QUARTER               | NEW CLUB GOAL | NEW CLUBS | DROPPED CLUBS |                       | MBER GROWTH NET<br>GOAL | MEMBER GROWTH<br>ACTUAL | DROPPED MEMBERS<br>ACTUAL (including<br>transfers) |
| JULY/AUG/SEPT         | 18            | 3         | 23            | JULY/AUG/SEPT         | 185                     | 434                     | 504                                                |
| OCT/NOV/DEC           | 15            | 0         | 0             | OCT/NOV/DEC           | 145                     | 0                       | 0                                                  |
| JAN/FEB/MAR           | 9             | 0         | 0             | JAN/FEB/MAR           | 135                     | 0                       | 0                                                  |
| APR/MAY/JUNE          | 9             | 0         | 0             | APR/MAY/JUNE          | 120                     | 0                       | 0                                                  |