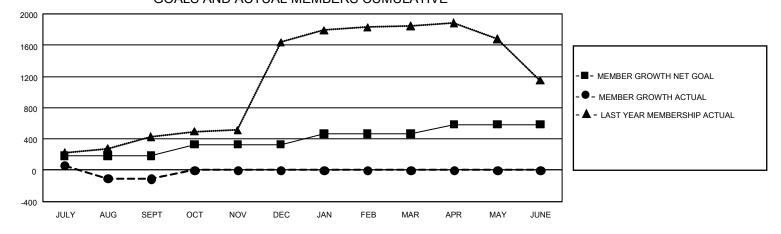

## GAT MONTHLY MEMBERSHIP PROGRESS REPORT

GMT Constitutional Area 6, Group F

REPORT DOES NOT INCLUDE CLUBS IN UNDISTRICTED AREAS.

| Clubs                 |               |           |               | Members               |                         |                         |                                                    |
|-----------------------|---------------|-----------|---------------|-----------------------|-------------------------|-------------------------|----------------------------------------------------|
| RESULTS FOR 2021-2022 |               |           |               | RESULTS FOR 2021-2022 |                         |                         |                                                    |
| QUARTER               | NEW CLUB GOAL | NEW CLUBS | DROPPED CLUBS |                       | MBER GROWTH NET<br>GOAL | MEMBER GROWTH<br>ACTUAL | DROPPED MEMBERS<br>ACTUAL (including<br>transfers) |
| JULY/AUG/SEPT         | 18            | 3         | 23            | JULY/AUG/SEPT         | 185                     | 434                     | 504                                                |
| OCT/NOV/DEC           | 15            | 0         | 0             | OCT/NOV/DEC           | 145                     | 0                       | 0                                                  |
| JAN/FEB/MAR           | 9             | 0         | 0             | JAN/FEB/MAR           | 135                     | 0                       | 0                                                  |
| APR/MAY/JUNE          | 9             | 0         | 0             | APR/MAY/JUNE          | 120                     | 0                       | 0                                                  |

## GOALS AND ACTUAL MEMBERS CUMULATIVE

| DROPPED CLUBS: 23 |     | 98 CLUBS OF 488 ADDED 1 OR<br>MORE NEW MEMBERS | GENDER DISTRIBUTION                  |                 |  |
|-------------------|-----|------------------------------------------------|--------------------------------------|-----------------|--|
|                   |     |                                                | MALE                                 | 10,958 (79.27%) |  |
|                   |     |                                                | FEMALE                               | 2,866 (20.73%)  |  |
| DROPPED MEMBERS   |     |                                                | NON BINARY                           | 0 (0.00%)       |  |
| DECEASED          | 20  |                                                | PREFER NOT TO ANSWER                 | 0 (0.00%)       |  |
| CLUB CANCELLED    | 311 |                                                | TOTAL FAMILY UNIT MEMBERS 5,522      |                 |  |
| OTHER             | 173 | CLICK HERE FOR                                 |                                      |                 |  |
| TOTAL             | 504 | CUMULATIVE MEMBERSHIP<br>DATA                  | FAMILY MEMBERS PAYING HALF DUES 3,54 |                 |  |